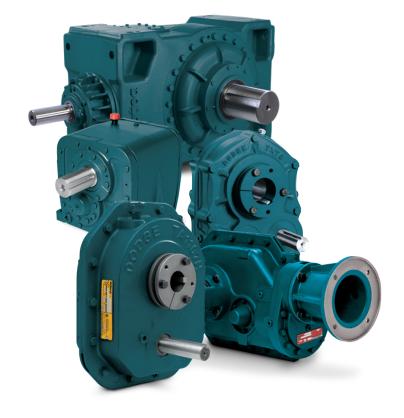

## Gear Reducer Remanufacturing

## Designed, manufactured, and serviced by name you trust

Through our Mechanical Services, we offer remanufacturing of MagnaGear XTR®, Maxum® XTR, and the Torque-Arm family of gear reducers to restore them back to factory specifications. Each remanufactured gear reducer is inspected before it goes out the door to ensure it meets the highest quality standards our products are known for, giving you peace of mind that each unit is as dependable as a brand new one.